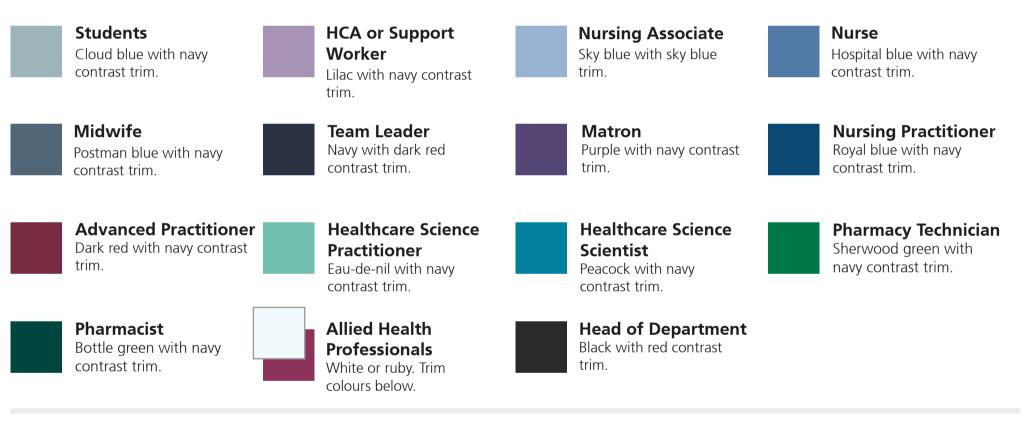

## Allied Health Professions Trim Colours

trim.

- **Physiotherapist** White with navy contrast
- Occupational Therapist White with bottle green
- Orthotists White with hospital blue contrast trim.

contrast trim.

Speech and Language Therapist Ruby with postman blue contrast trim.

Osteopath Ruby with cloud blue contrast trim.

**Operating Department** Practitioner Ruby with sky blue contrast trim.

Music, Art and Drama Therapist Ruby with sherwood green contrast trim.

Podiatry Ruby with royal blue contrast trim.

Therapeutic Radiographer Ruby with white contrast trim.

To be kept up-to-date with the latest news on this project, or to speak to a member of our team, scan the QR code or click on this link https://www.supplychain.nhs.uk/uniforms