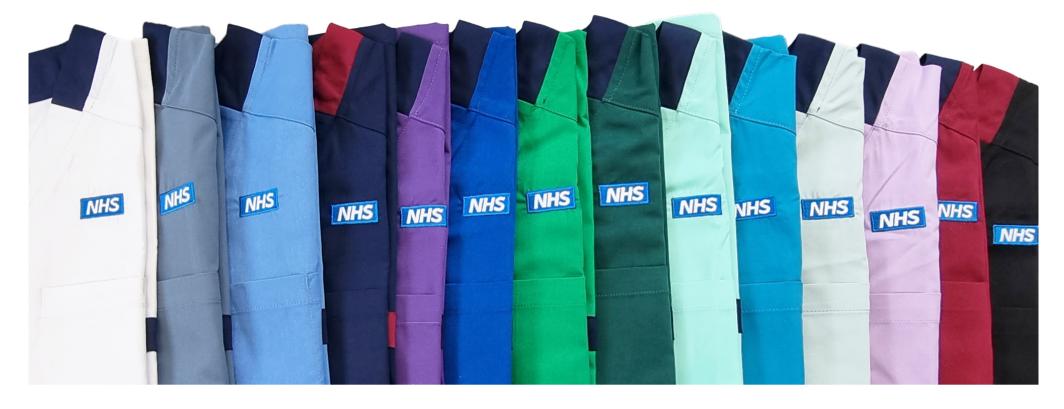

## **NHS National Healthcare** Uniform

Digital colour representations may differ slightly from real-life appearance.