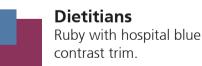

## Allied Health Professions Trim Colours

trim.

- **Physiotherapist** White with navy contrast
- Occupational Therapist White with bottle green
- Orthotists White with hospital blue contrast trim.

contrast trim.

Speech and Language Therapist Ruby with postman blue contrast trim.

Osteopath Ruby with cloud blue contrast trim.

**Operating Department** Practitioner Ruby with sky blue contrast trim.

Music, Art and Drama Therapist Ruby with sherwood green contrast trim.

Podiatry Ruby with royal blue contrast trim.

Therapeutic Radiographer Ruby with white contrast trim.

To be kept up-to-date with the latest news on this project, or to speak to a member of our team, scan the QR code or click on this link https://www.supplychain.nhs.uk/uniforms