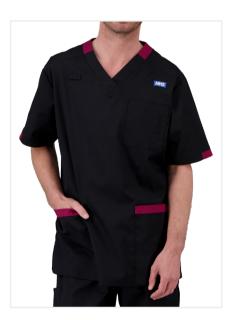

> **Clinical / Healthcare Support Worker**

Matron Purple with navy contrast trim.

**Registered Nurse** 

Hospital blue with navy

Head of Department Black with dark red

Allied Health **Professions Trim Colours** 

Head of Department Black with dark red contrast trim.

To be kept up-to-date with the latest news on this project, or to speak to a member of our team, scan the QR code or click on this link <u>https://www.supplychain.nhs.uk/uniforms</u>