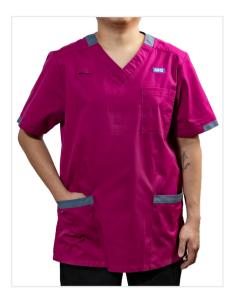

> **Clinical / Healthcare Support Worker**

Matron Purple with navy contrast trim.

**Registered Nurse** 

Hospital blue with navy

Head of Department Black with dark red

Allied Health **Professions Trim Colours** 

**Learner** Cloud blue with navy contrast trim.

Clinical / Healthcare Assistant or Support Worker Lilac with navy contrast trim.

**Matron** Purple with navy contrast trim.

Advanced Clinical Practitioner Dark red with navy contrast trim.