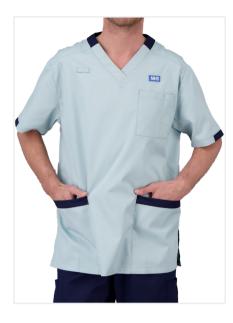

### **Multi-Profession Uniforms**

Most of the previously outlined professions will incorporate team members from the following role groupings. These uniform colorways can be utilised by all professional groups.

**Learner** Cloud blue with navy contrast trim.

Clinical / Healthcare Assistant or Support Worker Lilac with navy contrast trim.

**Matron** Purple with navy contrast trim.

Advanced Clinical Practitioner Dark red with navy contrast trim.