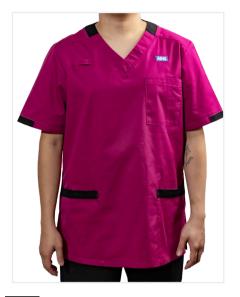

Dietitians Ruby with hospital blue contrast trim.

**Operating Department** Practitioner Ruby with sky blue contrast trim.

Speech and Language Therapist Ruby with postman blue contrast trim.

Ruby with cloud blue

### **Allied Health Professions**

**Dietitians** Ruby with hospital blue contrast trim.

Speech and Language Therapist Ruby with postman blue contrast trim.

Orthoptics Ruby with black contrast trim.

Operating Department Practitioner Ruby with sky blue contrast trim.