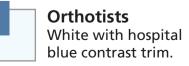

Page 1 | Version 6 - 02/10/2024

**Midwifery** sky blue trim. contrast trim. **Professions** Team Leader Enhanced Navy with matching Practitioner navy trim. Royal blue with navy contrast trim. Healthcare **Healthcare Science Healthcare Science** Practitioner Scientist Eau-de-nil with navy Peacock with navy contrast trim. contrast trim. **Pharmacy Technician** Pharmacist Sherwood green with Bottle green with navy navy contrast trim. contrast trim. **Multi-Profession** Learner Assistant or Cloud blue with navy Uniforms contrast trim. Lilac with navy contrast trim. **Advanced Clinical** Practitioner contrast trim. Dark red with navy contrast trim.

**Nursing Associate** 

Sky blue with matching

**Registered Midwife** Postman blue with navy contrast trim.

**Advanced Nurse** Navy with dark red

Science **Professions** 

**Nursing and** 

**Pharmacy Professions** 