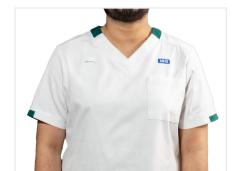

Orthoptics Ruby with black contrast trim.

Music, Art and **Drama Therapist** Ruby with sherwood green contrast trim.

Podiatry

Diagnostic

Therapeutic

Ruby with royal blue contrast trim.

Radiographer Ruby with Eau-de-nil contrast trim.

contrast trim.

Radiographer Ruby with white contrast trim.

To be kept up-to-date with the latest news on this project, or to speak to a member of our team, scan the QR code or click on this link https://www.supplychain.nhs.uk/uniforms

Therapeutic Radiographer Ruby with white contrast trim.

Please note: some images are digitally created mock-ups of the colour combinations

Page 6 | Version 6 - 02/10/2024

To be kept up-to-date with the latest news on this project, or to speak to a member of our team, scan the QR code or click on this link <u>https://www.supplychain.nhs.uk/uniforms</u>