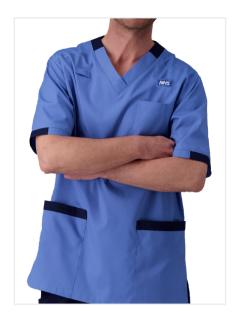

Page 1 | Version 6 - 02/10/2024

**Midwifery** sky blue trim. contrast trim. **Professions** Team Leader Enhanced Navy with matching Practitioner navy trim. Royal blue with navy contrast trim. Healthcare **Healthcare Science Healthcare Science** Practitioner Scientist Eau-de-nil with navy Peacock with navy contrast trim. contrast trim. **Pharmacy Technician** Pharmacist Sherwood green with Bottle green with navy navy contrast trim. contrast trim. **Multi-Profession** Learner Assistant or Cloud blue with navy Uniforms contrast trim. Lilac with navy contrast trim. **Advanced Clinical** Practitioner contrast trim. Dark red with navy contrast trim.

Enhanced Practitioner Royal blue with navy contrast trim.

Advanced Nurse Practitioner Navy with dark red contrast trim.

To be kept up-to-date with the latest news on this project, or to speak to a member of our team, scan the QR code or click on this link <u>https://www.supplychain.nhs.uk/uniforms</u>