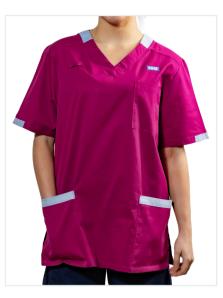

Orthoptics Ruby with black contrast trim.

Music, Art and **Drama Therapist** Ruby with sherwood green contrast trim.

Podiatry

Diagnostic

Therapeutic

Ruby with royal blue contrast trim.

Radiographer Ruby with Eau-de-nil contrast trim.

**Osteopath** Ruby with cloud blue contrast trim.

Music, Art and Drama Therapist Ruby with sherwood green contrast trim.

**Podiatry** Ruby with royal blue contrast trim.

Diagnostic Radiographer Ruby with Eau-de-nil contrast trim.