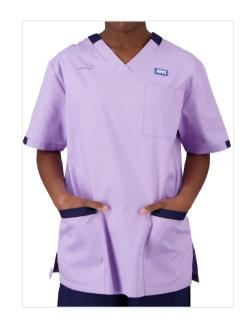

### **Multi-Profession Uniforms**

Most of the previously outlined professions will incorporate team members from the following role groupings. These uniform colorways can be utilised by all professional groups.

**Learner** Cloud blue with navy contrast trim.

Clinical / Healthcare Assistant or Support Worker Lilac with navy contrast trim.

**Matron** Purple with navy contrast trim.

Advanced Clinical Practitioner Dark red with navy contrast trim.