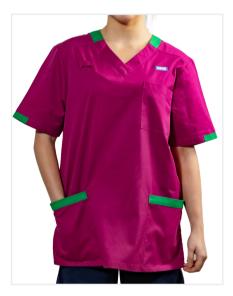

Orthoptics Ruby with black contrast trim.

Music, Art and **Drama Therapist** Ruby with sherwood green contrast trim.

Podiatry

Diagnostic

Therapeutic

Ruby with royal blue contrast trim.

Radiographer Ruby with Eau-de-nil contrast trim.

**Osteopath** Ruby with cloud blue contrast trim.

Music, Art and Drama Therapist Ruby with sherwood green contrast trim.

**Podiatry** Ruby with royal blue contrast trim.

Diagnostic Radiographer Ruby with Eau-de-nil contrast trim.