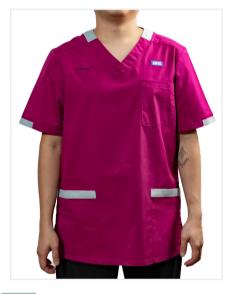

Orthoptics Ruby with black contrast trim.

Music, Art and **Drama Therapist** Ruby with sherwood green contrast trim.

Podiatry

Diagnostic

Therapeutic

Ruby with royal blue contrast trim.

Radiographer Ruby with Eau-de-nil contrast trim.

**Osteopath** Ruby with cloud blue contrast trim.

Music, Art and Drama Therapist Ruby with sherwood green contrast trim.

**Podiatry** Ruby with royal blue contrast trim.

Diagnostic Radiographer Ruby with Eau-de-nil contrast trim.