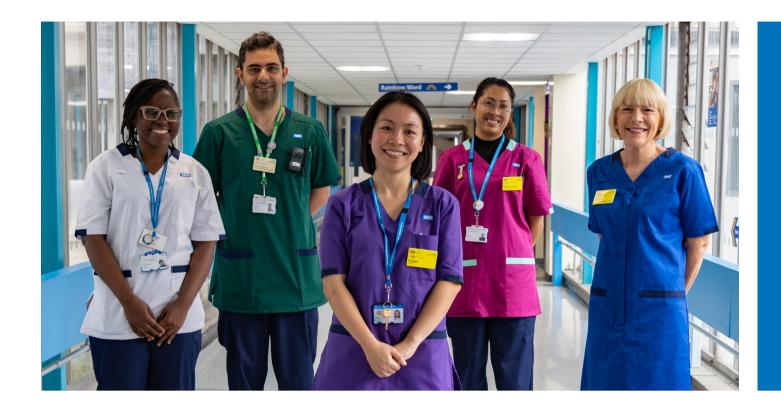

There are four core colour groups for the NHS Healthcare Uniforms:

Nursing and Midwifery Blue

**Pharmacy** Green

Healthcare Science Teal

Allied Health Professionals Ruby and White

To be kept up-to-date with the latest news on this project, or to speak to a member of our team, scan the QR code or click on this link <u>https://www.supplychain.nhs.uk/uniforms</u>

#### **Colourways Update**

NHS Supply Chain consulted with health care professionals, which included our consultation, workshops, wearer trials and sizing trials, and key stakeholders including NHS trusts, the Department of Health and Social Care (DHSC), NHS England and relevant healthcare professional bodies to jointly develop the colour scheme with clearly identified different roles across the health service.