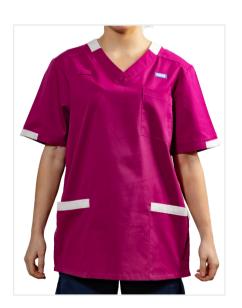

Orthoptics Ruby with black contrast trim.

Music, Art and **Drama Therapist** Ruby with sherwood green contrast trim.

Podiatry

Diagnostic

Therapeutic

Ruby with royal blue contrast trim.

Radiographer Ruby with Eau-de-nil contrast trim.

contrast trim.

Radiographer Ruby with white contrast trim.

To be kept up-to-date with the latest news on this project, or to speak to a member of our team, scan the QR code or click on this link https://www.supplychain.nhs.uk/uniforms

Therapeutic Radiographer Ruby with white contrast trim.

Please note: some images are digitally created mock-ups of the colour combinations

Page 6 | Version 6 - 02/10/2024

To be kept up-to-date with the latest news on this project, or to speak to a member of our team, scan the QR code or click on this link <u>https://www.supplychain.nhs.uk/uniforms</u>