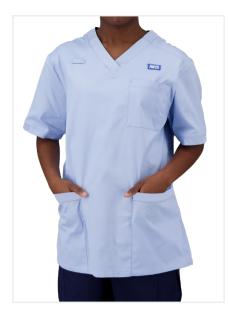

#### **Nursing and Midwifery Professions**

Nursing Associate Sky blue with matching sky blue trim.

**Registered Nurse** Hospital blue with navy contrast trim.

**Registered Midwife** Postman blue with navy contrast trim.