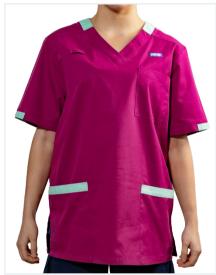

Dietitians Ruby with hospital blue contrast trim.

**Operating Department** Practitioner Ruby with sky blue contrast trim.

Speech and Language Therapist Ruby with postman blue contrast trim.

Ruby with cloud blue

**Osteopath** Ruby with cloud blue contrast trim.

Music, Art and Drama Therapist Ruby with sherwood green contrast trim.

**Podiatry** Ruby with royal blue contrast trim.

Diagnostic Radiographer Ruby with Eau-de-nil contrast trim.