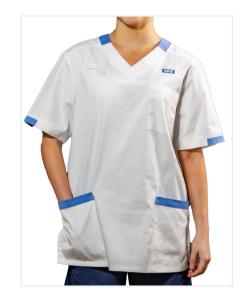

### **Allied Health Professions**

**Dietitians** Ruby with hospital blue contrast trim.

Speech and Language Therapist Ruby with postman blue contrast trim.

Orthoptics Ruby with black contrast trim.

Operating Department Practitioner Ruby with sky blue contrast trim.

**Osteopath** Ruby with cloud blue contrast trim.

Music, Art and Drama Therapist Ruby with sherwood green contrast trim.

**Podiatry** Ruby with royal blue contrast trim.

Diagnostic Radiographer Ruby with Eau-de-nil contrast trim.

Therapeutic Radiographer Ruby with white contrast trim.

Please note: some images are digitally created mock-ups of the colour combinations

Page 6 | Version 6 - 02/10/2024

To be kept up-to-date with the latest news on this project, or to speak to a member of our team, scan the QR code or click on this link <u>https://www.supplychain.nhs.uk/uniforms</u>