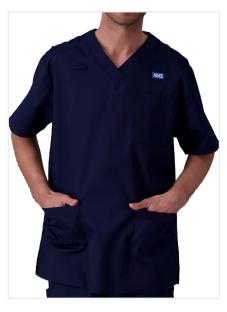

Page 1 | Version 6 - 02/10/2024

**Midwifery** sky blue trim. contrast trim. **Professions** Team Leader Enhanced Navy with matching Practitioner navy trim. Royal blue with navy contrast trim. Healthcare **Healthcare Science Healthcare Science** Practitioner Scientist Eau-de-nil with navy Peacock with navy contrast trim. contrast trim. **Pharmacy Technician** Pharmacist Sherwood green with Bottle green with navy navy contrast trim. contrast trim. **Multi-Profession** Learner Assistant or Cloud blue with navy Uniforms contrast trim. Lilac with navy contrast trim. **Advanced Clinical** Practitioner contrast trim. Dark red with navy contrast trim.

> **Clinical / Healthcare Support Worker**

Matron Purple with navy contrast trim.

**Registered Nurse** 

Hospital blue with navy

Head of Department Black with dark red

Allied Health **Professions Trim Colours** 