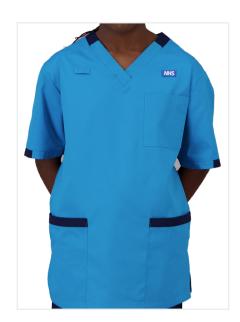

#### **Nursing and Midwifery Professions**

Nursing Associate Sky blue with matching sky blue trim.

**Registered Nurse** Hospital blue with navy contrast trim.

**Registered Midwife** Postman blue with navy contrast trim.