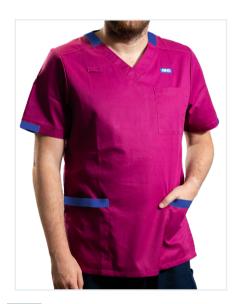

Dietitians Ruby with hospital blue contrast trim.

**Operating Department** Practitioner Ruby with sky blue contrast trim.

Speech and Language Therapist Ruby with postman blue contrast trim.

Ruby with cloud blue

Orthoptics Ruby with black contrast trim.

Music, Art and **Drama Therapist** Ruby with sherwood green contrast trim.

Podiatry

Diagnostic

Therapeutic

Ruby with royal blue contrast trim.

Radiographer Ruby with Eau-de-nil contrast trim.

### **Allied Health Professions**

**Dietitians** Ruby with hospital blue contrast trim.

Speech and Language Therapist Ruby with postman blue contrast trim.

Orthoptics Ruby with black contrast trim.

Operating Department Practitioner Ruby with sky blue contrast trim.

**Osteopath** Ruby with cloud blue contrast trim.

Music, Art and Drama Therapist Ruby with sherwood green contrast trim.

**Podiatry** Ruby with royal blue contrast trim.

Diagnostic Radiographer Ruby with Eau-de-nil contrast trim.