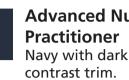

**Nursing Associate** 

Sky blue with matching

**Registered Midwife** Postman blue with navy contrast trim.

**Advanced Nurse** Navy with dark red

Science **Professions** 

**Nursing and** 

**Pharmacy Professions** 

Enhanced Practitioner Royal blue with navy contrast trim.

Advanced Nurse Practitioner Navy with dark red contrast trim.

To be kept up-to-date with the latest news on this project, or to speak to a member of our team, scan the QR code or click on this link <u>https://www.supplychain.nhs.uk/uniforms</u>