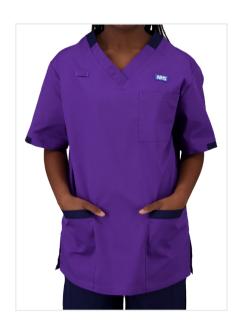

### **Multi-Profession Uniforms**

Most of the previously outlined professions will incorporate team members from the following role groupings. These uniform colorways can be utilised by all professional groups.

**Learner** Cloud blue with navy contrast trim.

Clinical / Healthcare Assistant or Support Worker Lilac with navy contrast trim.

**Matron** Purple with navy contrast trim.

Advanced Clinical Practitioner Dark red with navy contrast trim.