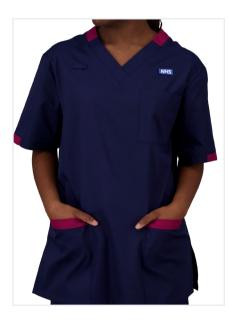

> **Clinical / Healthcare Support Worker**

Matron Purple with navy contrast trim.

**Registered Nurse** 

Hospital blue with navy

Head of Department Black with dark red

Allied Health **Professions Trim Colours** 

#### **Nursing and Midwifery Professions**

Nursing Associate Sky blue with matching sky blue trim.

**Registered Nurse** Hospital blue with navy contrast trim.

**Registered Midwife** Postman blue with navy contrast trim.