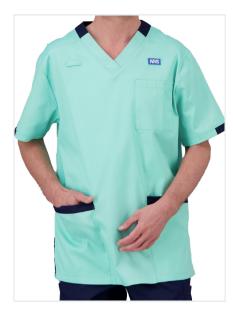

#### **Healthcare Science Professions**

Healthcare Science Practitioner Eau-de-nil with navy contrast trim.

Healthcare Science Scientist Peacock with navy contrast trim.