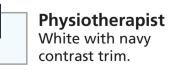

Orthoptics Ruby with black contrast trim.

Music, Art and **Drama Therapist** Ruby with sherwood green contrast trim.

Podiatry

Diagnostic

Therapeutic

Ruby with royal blue contrast trim.

Radiographer Ruby with Eau-de-nil contrast trim.

contrast trim.

Radiographer Ruby with white contrast trim.

To be kept up-to-date with the latest news on this project, or to speak to a member of our team, scan the QR code or click on this link https://www.supplychain.nhs.uk/uniforms

Therapeutic Radiographer Ruby with white contrast trim.

Please note: some images are digitally created mock-ups of the colour combinations

Page 6 | Version 6 - 02/10/2024

To be kept up-to-date with the latest news on this project, or to speak to a member of our team, scan the QR code or click on this link <u>https://www.supplychain.nhs.uk/uniforms</u>