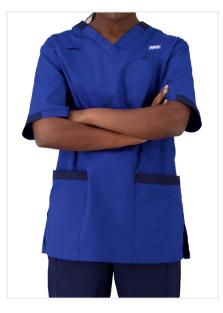

Page 1 | Version 6 - 02/10/2024

**Midwifery** sky blue trim. contrast trim. **Professions** Team Leader Enhanced Navy with matching Practitioner navy trim. Royal blue with navy contrast trim. Healthcare **Healthcare Science Healthcare Science** Practitioner Scientist Eau-de-nil with navy Peacock with navy contrast trim. contrast trim. **Pharmacy Technician** Pharmacist Sherwood green with Bottle green with navy navy contrast trim. contrast trim. **Multi-Profession** Learner Assistant or Cloud blue with navy Uniforms contrast trim. Lilac with navy contrast trim. **Advanced Clinical** Practitioner contrast trim. Dark red with navy contrast trim.

Enhanced Practitioner Royal blue with navy contrast trim.

Advanced Nurse Practitioner Navy with dark red contrast trim.

To be kept up-to-date with the latest news on this project, or to speak to a member of our team, scan the QR code or click on this link <u>https://www.supplychain.nhs.uk/uniforms</u>