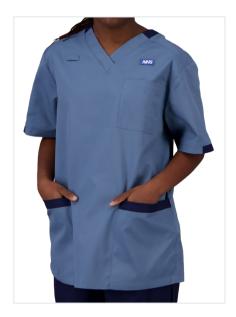

Page 1 | Version 6 - 02/10/2024

**Midwifery** sky blue trim. contrast trim. **Professions** Team Leader Enhanced Navy with matching Practitioner navy trim. Royal blue with navy contrast trim. Healthcare **Healthcare Science Healthcare Science** Practitioner Scientist Eau-de-nil with navy Peacock with navy contrast trim. contrast trim. **Pharmacy Technician** Pharmacist Sherwood green with Bottle green with navy navy contrast trim. contrast trim. **Multi-Profession** Learner Assistant or Cloud blue with navy Uniforms contrast trim. Lilac with navy contrast trim. **Advanced Clinical** Practitioner contrast trim. Dark red with navy contrast trim.

Enhanced Practitioner Royal blue with navy contrast trim.

Advanced Nurse Practitioner Navy with dark red contrast trim.

To be kept up-to-date with the latest news on this project, or to speak to a member of our team, scan the QR code or click on this link <u>https://www.supplychain.nhs.uk/uniforms</u>