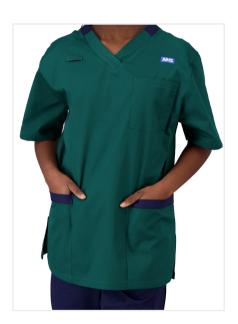

### **Pharmacy Professions**

**Pharmacy Technician** Sherwood green with navy contrast trim.

**Pharmacist** Bottle green with navy contrast trim.

To be kept up-to-date with the latest news on this project, or to speak to a member of our team, scan the QR code or click on this link <u>https://www.supplychain.nhs.uk/uniforms</u>