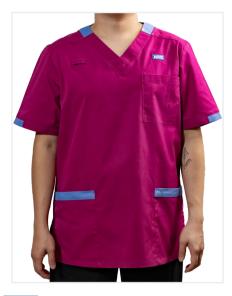

> **Clinical / Healthcare Support Worker**

Matron Purple with navy contrast trim.

**Registered Nurse** 

Hospital blue with navy

Head of Department Black with dark red

Allied Health **Professions Trim Colours** 

**Learner** Cloud blue with navy contrast trim.

Clinical / Healthcare Assistant or Support Worker Lilac with navy contrast trim.

**Matron** Purple with navy contrast trim.

Advanced Clinical Practitioner Dark red with navy contrast trim.