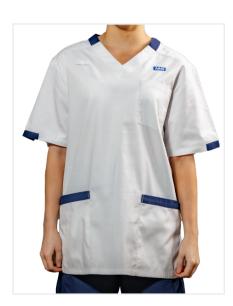

Dietitians Ruby with hospital blue contrast trim.

**Operating Department** Practitioner Ruby with sky blue contrast trim.

Speech and Language Therapist Ruby with postman blue contrast trim.

Ruby with cloud blue

### **Allied Health Professions**

**Dietitians** Ruby with hospital blue contrast trim.

Speech and Language Therapist Ruby with postman blue contrast trim.

Orthoptics Ruby with black contrast trim.

Operating Department Practitioner Ruby with sky blue contrast trim.