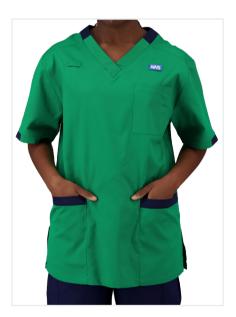

### **Pharmacy Professions**

**Pharmacy Technician** Sherwood green with navy contrast trim.

**Pharmacist** Bottle green with navy contrast trim.

To be kept up-to-date with the latest news on this project, or to speak to a member of our team, scan the QR code or click on this link <u>https://www.supplychain.nhs.uk/uniforms</u>