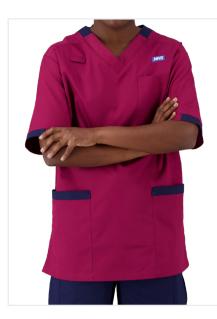

### **Allied Health Professions**

**Dietitians** Ruby with hospital blue contrast trim.

Speech and Language Therapist Ruby with postman blue contrast trim.

Orthoptics Ruby with black contrast trim.

Operating Department Practitioner Ruby with sky blue contrast trim.

**Osteopath** Ruby with cloud blue contrast trim.

Music, Art and Drama Therapist Ruby with sherwood green contrast trim.

**Podiatry** Ruby with royal blue contrast trim.

Diagnostic Radiographer Ruby with Eau-de-nil contrast trim.

Therapeutic Radiographer Ruby with white contrast trim.

Please note: some images are digitally created mock-ups of the colour combinations

Page 6 | Version 6 - 02/10/2024

To be kept up-to-date with the latest news on this project, or to speak to a member of our team, scan the QR code or click on this link <u>https://www.supplychain.nhs.uk/uniforms</u>