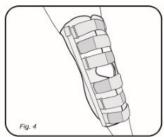

| ı                                                                                                                                                                                                                                                                                                                                                                                                                                        |                                                                                                                                                                             |                                                                                                                                                                |                                                                                                                                                                                                                                                                                                                                                                                                                              |                                                                                          |                      |                                   |
|------------------------------------------------------------------------------------------------------------------------------------------------------------------------------------------------------------------------------------------------------------------------------------------------------------------------------------------------------------------------------------------------------------------------------------------|-----------------------------------------------------------------------------------------------------------------------------------------------------------------------------|----------------------------------------------------------------------------------------------------------------------------------------------------------------|------------------------------------------------------------------------------------------------------------------------------------------------------------------------------------------------------------------------------------------------------------------------------------------------------------------------------------------------------------------------------------------------------------------------------|------------------------------------------------------------------------------------------|----------------------|-----------------------------------|
|                                                                                                                                                                                                                                                                                                                                                                                                                                          | Usage Information (See diagram)                                                                                                                                             |                                                                                                                                                                | ⚠                                                                                                                                                                                                                                                                                                                                                                                                                            | Washing and Care Instru                                                                  | ctions               |                                   |
| 1) Remove the outer packaging and open all the straps on the knee immobiliser. 2) Position side panels to accommodate patient's leg size. (See Fig. 1) 3) Lay the knee immobiliser flat with the buckles and straps facing downwards. (See Fig. 2) 4) Immobilisation stays can be reshaped if required. 5) Slide the brace under the patient's leg. (See Fig. 3) 6) Fasten the straps to secure the brace to patient's leg. (See Fig. 4) |                                                                                                                                                                             | ,                                                                                                                                                              | Remove metal bars     Close over all Hook/Loop straps     Hand wash brace in cool water using mild detergent.     Rinse and dry flat.     Do not spin or tumble dry.     Do not use fabric conditioner at any time.     Before re-use, replace metal bars.     Check for any degradation that may affect use.     Periodically check Hook/Loop fasteners are operating securely and that the metal splint is secure in place |                                                                                          |                      |                                   |
| ļ                                                                                                                                                                                                                                                                                                                                                                                                                                        | A. 184                                                                                                                                                                      |                                                                                                                                                                |                                                                                                                                                                                                                                                                                                                                                                                                                              |                                                                                          |                      |                                   |
| ļ                                                                                                                                                                                                                                                                                                                                                                                                                                        | Sizes and Fit                                                                                                                                                               |                                                                                                                                                                |                                                                                                                                                                                                                                                                                                                                                                                                                              | ct Composition                                                                           |                      |                                   |
|                                                                                                                                                                                                                                                                                                                                                                                                                                          | Size                                                                                                                                                                        | 0-11-11                                                                                                                                                        | Nylon,                                                                                                                                                                                                                                                                                                                                                                                                                       | Polyester, Elastane, Aluminium                                                           |                      |                                   |
|                                                                                                                                                                                                                                                                                                                                                                                                                                          | JTI/12                                                                                                                                                                      | Splint Length<br>30cm – 16"                                                                                                                                    | Storag                                                                                                                                                                                                                                                                                                                                                                                                                       | e and Transport Conditions                                                               |                      |                                   |
|                                                                                                                                                                                                                                                                                                                                                                                                                                          | JTI/12<br>JTI/14                                                                                                                                                            | 36cm – 16"                                                                                                                                                     |                                                                                                                                                                                                                                                                                                                                                                                                                              |                                                                                          | a original packaging |                                   |
|                                                                                                                                                                                                                                                                                                                                                                                                                                          | JTI/16                                                                                                                                                                      | 41cm – 16"                                                                                                                                                     | Otoro II                                                                                                                                                                                                                                                                                                                                                                                                                     | Store in a cool, dry place out of direct sunlight, in the original packaging.            |                      |                                   |
| l                                                                                                                                                                                                                                                                                                                                                                                                                                        | JTI/18                                                                                                                                                                      | 46cm – 18"                                                                                                                                                     | Recycl                                                                                                                                                                                                                                                                                                                                                                                                                       | Recycling and Disposal                                                                   |                      |                                   |
| 1                                                                                                                                                                                                                                                                                                                                                                                                                                        | JTI/20                                                                                                                                                                      | 51cm – 20"                                                                                                                                                     | Packag                                                                                                                                                                                                                                                                                                                                                                                                                       | Packaging and constituent parts should be recycled or safely disposed in accordance with |                      |                                   |
|                                                                                                                                                                                                                                                                                                                                                                                                                                          | JTI/22                                                                                                                                                                      | 56cm – 22"                                                                                                                                                     |                                                                                                                                                                                                                                                                                                                                                                                                                              | national laws.                                                                           |                      |                                   |
|                                                                                                                                                                                                                                                                                                                                                                                                                                          | JTI/24                                                                                                                                                                      | 60cm – 24"                                                                                                                                                     | Seriou                                                                                                                                                                                                                                                                                                                                                                                                                       | s Incident                                                                               |                      |                                   |
|                                                                                                                                                                                                                                                                                                                                                                                                                                          | JTI/26<br>JTI/28                                                                                                                                                            | 66cm – 26"<br>71cm – 28"                                                                                                                                       |                                                                                                                                                                                                                                                                                                                                                                                                                              |                                                                                          | ufacturer and        | the competent authority of the EU |
| ĺ                                                                                                                                                                                                                                                                                                                                                                                                                                        | J11/28                                                                                                                                                                      | / 1cm – 28                                                                                                                                                     | Membe                                                                                                                                                                                                                                                                                                                                                                                                                        | er State in which you reside.                                                            |                      |                                   |
| Ĺ                                                                                                                                                                                                                                                                                                                                                                                                                                        | Measure wrist circumference to determine size selection                                                                                                                     |                                                                                                                                                                |                                                                                                                                                                                                                                                                                                                                                                                                                              |                                                                                          |                      |                                   |
| Ĺ.                                                                                                                                                                                                                                                                                                                                                                                                                                       | Indications for Use                                                                                                                                                         | Contraindications                                                                                                                                              | Symbo                                                                                                                                                                                                                                                                                                                                                                                                                        | <u>ols</u>                                                                               |                      |                                   |
|                                                                                                                                                                                                                                                                                                                                                                                                                                          | <ul> <li>Conservative Treatment for knee injuries</li> <li>Maintain Knee extension following surgery</li> <li>Maintain Knee extension following Trauma</li> </ul>           | Thrombosis of the deep veins of the leg and thigh Do not apply in direct contact with broken skin                                                              |                                                                                                                                                                                                                                                                                                                                                                                                                              | Hand Wash                                                                                | ⊟                    | Dry flat                          |
|                                                                                                                                                                                                                                                                                                                                                                                                                                          | Maintain Knee extension following soft tissue injuries                                                                                                                      |                                                                                                                                                                | Ø                                                                                                                                                                                                                                                                                                                                                                                                                            | Do not tumble dry                                                                        | 8                    | Do not dry clean                  |
|                                                                                                                                                                                                                                                                                                                                                                                                                                          |                                                                                                                                                                             |                                                                                                                                                                | &                                                                                                                                                                                                                                                                                                                                                                                                                            | Do not bleach                                                                            | <b>(i</b> )          | Single patient repeat use only    |
|                                                                                                                                                                                                                                                                                                                                                                                                                                          |                                                                                                                                                                             |                                                                                                                                                                | ×                                                                                                                                                                                                                                                                                                                                                                                                                            | Do not iron                                                                              | MD                   | Medical Device                    |
| L                                                                                                                                                                                                                                                                                                                                                                                                                                        | Marnings and Precautions                                                                                                                                                    |                                                                                                                                                                |                                                                                                                                                                                                                                                                                                                                                                                                                              | 1                                                                                        |                      |                                   |
| [                                                                                                                                                                                                                                                                                                                                                                                                                                        | We recommend the initial fitting of this brace be conducted by a su                                                                                                         | tably qualified healthcare professional who will advise the period of use.                                                                                     |                                                                                                                                                                                                                                                                                                                                                                                                                              |                                                                                          |                      |                                   |
| 3                                                                                                                                                                                                                                                                                                                                                                                                                                        | <ul> <li>Should any adverse reactions occur, please cease use and cor</li> <li>The durability of the brace may be compromised by certain fac</li> </ul>                     | bstances have been applied to the affected area.<br>and can compromise product integrity.<br>with diabetes, vascular deficiencies and neurological conditions. |                                                                                                                                                                                                                                                                                                                                                                                                                              |                                                                                          |                      |                                   |
| ***************************************                                                                                                                                                                                                                                                                                                                                                                                                  | Promedics Orthopaedics Ltd. Port Glasgow Industrial Estate, Gareloch Road, Port Scotland, UK, PA145XH Tel: +44 (0) 1475 746 400   Email: enquiries@prom www.promedics.co.uk | Glasgow, EC REP Molenstraat 15 CE Rep                                                                                                                          |                                                                                                                                                                                                                                                                                                                                                                                                                              | evice conforms to the requirements<br>) 2017/745 of the European Parlial<br>April 2017.  |                      | IFU_NOV_2020_V1                   |