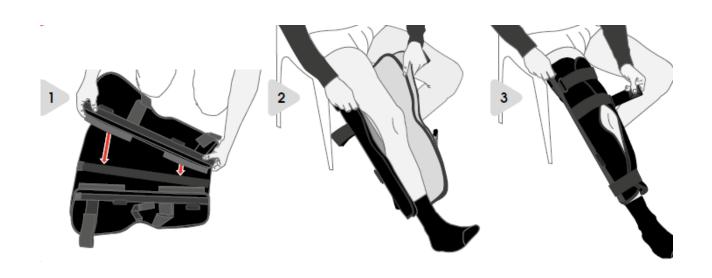

#### JTI- JURA KNEE IMMOBILISER

Fitting Instructions

Product description and performance characteristics

A Three panel knee immobilisation orthosis with straps and stays to help immobilise the knee joint

| ı                                                                                                                                                                                                                                                                                                                                                                                                                                        |                                                                                                                                                                             |                                                                                                                                                                |                                                                                                                                                                                                                                                                                                                                                                                                                              |                                                                                          |                      |                                   |
|------------------------------------------------------------------------------------------------------------------------------------------------------------------------------------------------------------------------------------------------------------------------------------------------------------------------------------------------------------------------------------------------------------------------------------------|-----------------------------------------------------------------------------------------------------------------------------------------------------------------------------|----------------------------------------------------------------------------------------------------------------------------------------------------------------|------------------------------------------------------------------------------------------------------------------------------------------------------------------------------------------------------------------------------------------------------------------------------------------------------------------------------------------------------------------------------------------------------------------------------|------------------------------------------------------------------------------------------|----------------------|-----------------------------------|
|                                                                                                                                                                                                                                                                                                                                                                                                                                          | Usage Information (See diagram)                                                                                                                                             |                                                                                                                                                                | ⚠                                                                                                                                                                                                                                                                                                                                                                                                                            | Washing and Care Instru                                                                  | ctions               |                                   |
| 1) Remove the outer packaging and open all the straps on the knee immobiliser. 2) Position side panels to accommodate patient's leg size. (See Fig. 1) 3) Lay the knee immobiliser flat with the buckles and straps facing downwards. (See Fig. 2) 4) Immobilisation stays can be reshaped if required. 5) Slide the brace under the patient's leg. (See Fig. 3) 6) Fasten the straps to secure the brace to patient's leg. (See Fig. 4) |                                                                                                                                                                             | ,                                                                                                                                                              | Remove metal bars     Close over all Hook/Loop straps     Hand wash brace in cool water using mild detergent.     Rinse and dry flat.     Do not spin or tumble dry.     Do not use fabric conditioner at any time.     Before re-use, replace metal bars.     Check for any degradation that may affect use.     Periodically check Hook/Loop fasteners are operating securely and that the metal splint is secure in place |                                                                                          |                      |                                   |
| ļ                                                                                                                                                                                                                                                                                                                                                                                                                                        | A. 184                                                                                                                                                                      |                                                                                                                                                                |                                                                                                                                                                                                                                                                                                                                                                                                                              |                                                                                          |                      |                                   |
| ļ                                                                                                                                                                                                                                                                                                                                                                                                                                        | Sizes and Fit                                                                                                                                                               |                                                                                                                                                                |                                                                                                                                                                                                                                                                                                                                                                                                                              | ct Composition                                                                           |                      |                                   |
|                                                                                                                                                                                                                                                                                                                                                                                                                                          | Size                                                                                                                                                                        | 0-11-11                                                                                                                                                        | Nylon,                                                                                                                                                                                                                                                                                                                                                                                                                       | Polyester, Elastane, Aluminium                                                           |                      |                                   |
|                                                                                                                                                                                                                                                                                                                                                                                                                                          | JTI/12                                                                                                                                                                      | Splint Length<br>30cm – 16"                                                                                                                                    | Storag                                                                                                                                                                                                                                                                                                                                                                                                                       | e and Transport Conditions                                                               |                      |                                   |
|                                                                                                                                                                                                                                                                                                                                                                                                                                          | JTI/12<br>JTI/14                                                                                                                                                            | 36cm – 16"                                                                                                                                                     |                                                                                                                                                                                                                                                                                                                                                                                                                              |                                                                                          | a original packaging |                                   |
|                                                                                                                                                                                                                                                                                                                                                                                                                                          | JTI/16                                                                                                                                                                      | 41cm – 16"                                                                                                                                                     | Otoro II                                                                                                                                                                                                                                                                                                                                                                                                                     | Store in a cool, dry place out of direct sunlight, in the original packaging.            |                      |                                   |
| l                                                                                                                                                                                                                                                                                                                                                                                                                                        | JTI/18                                                                                                                                                                      | 46cm – 18"                                                                                                                                                     | Recycl                                                                                                                                                                                                                                                                                                                                                                                                                       | Recycling and Disposal                                                                   |                      |                                   |
| 1                                                                                                                                                                                                                                                                                                                                                                                                                                        | JTI/20                                                                                                                                                                      | 51cm – 20"                                                                                                                                                     | Packag                                                                                                                                                                                                                                                                                                                                                                                                                       | Packaging and constituent parts should be recycled or safely disposed in accordance with |                      |                                   |
|                                                                                                                                                                                                                                                                                                                                                                                                                                          | JTI/22                                                                                                                                                                      | 56cm – 22"                                                                                                                                                     |                                                                                                                                                                                                                                                                                                                                                                                                                              | national laws.                                                                           |                      |                                   |
|                                                                                                                                                                                                                                                                                                                                                                                                                                          | JTI/24                                                                                                                                                                      | 60cm – 24"                                                                                                                                                     | Seriou                                                                                                                                                                                                                                                                                                                                                                                                                       | s Incident                                                                               |                      |                                   |
|                                                                                                                                                                                                                                                                                                                                                                                                                                          | JTI/26<br>JTI/28                                                                                                                                                            | 66cm – 26"<br>71cm – 28"                                                                                                                                       |                                                                                                                                                                                                                                                                                                                                                                                                                              |                                                                                          | ufacturer and        | the competent authority of the EU |
| ĺ                                                                                                                                                                                                                                                                                                                                                                                                                                        | J11/28                                                                                                                                                                      | / 1cm – 28                                                                                                                                                     | Membe                                                                                                                                                                                                                                                                                                                                                                                                                        | er State in which you reside.                                                            |                      |                                   |
| Ĺ                                                                                                                                                                                                                                                                                                                                                                                                                                        | Measure wrist circumference to determine size selection                                                                                                                     |                                                                                                                                                                |                                                                                                                                                                                                                                                                                                                                                                                                                              |                                                                                          |                      |                                   |
| Ĺ.                                                                                                                                                                                                                                                                                                                                                                                                                                       | Indications for Use                                                                                                                                                         | Contraindications                                                                                                                                              | Symbo                                                                                                                                                                                                                                                                                                                                                                                                                        | <u>ols</u>                                                                               |                      |                                   |
|                                                                                                                                                                                                                                                                                                                                                                                                                                          | <ul> <li>Conservative Treatment for knee injuries</li> <li>Maintain Knee extension following surgery</li> <li>Maintain Knee extension following Trauma</li> </ul>           | Thrombosis of the deep veins of the leg and thigh Do not apply in direct contact with broken skin                                                              |                                                                                                                                                                                                                                                                                                                                                                                                                              | Hand Wash                                                                                | ⊟                    | Dry flat                          |
|                                                                                                                                                                                                                                                                                                                                                                                                                                          | Maintain Knee extension following soft tissue injuries                                                                                                                      |                                                                                                                                                                | Ø                                                                                                                                                                                                                                                                                                                                                                                                                            | Do not tumble dry                                                                        | 8                    | Do not dry clean                  |
|                                                                                                                                                                                                                                                                                                                                                                                                                                          |                                                                                                                                                                             |                                                                                                                                                                | &                                                                                                                                                                                                                                                                                                                                                                                                                            | Do not bleach                                                                            | <b>(i</b> )          | Single patient repeat use only    |
|                                                                                                                                                                                                                                                                                                                                                                                                                                          |                                                                                                                                                                             |                                                                                                                                                                | ×                                                                                                                                                                                                                                                                                                                                                                                                                            | Do not iron                                                                              | MD                   | Medical Device                    |
| L                                                                                                                                                                                                                                                                                                                                                                                                                                        | Marnings and Precautions                                                                                                                                                    |                                                                                                                                                                |                                                                                                                                                                                                                                                                                                                                                                                                                              | 1                                                                                        |                      |                                   |
| [                                                                                                                                                                                                                                                                                                                                                                                                                                        | We recommend the initial fitting of this brace be conducted by a su                                                                                                         | tably qualified healthcare professional who will advise the period of use.                                                                                     |                                                                                                                                                                                                                                                                                                                                                                                                                              |                                                                                          |                      |                                   |
| 3                                                                                                                                                                                                                                                                                                                                                                                                                                        | <ul> <li>Should any adverse reactions occur, please cease use and cor</li> <li>The durability of the brace may be compromised by certain fac</li> </ul>                     | bstances have been applied to the affected area.<br>and can compromise product integrity.<br>with diabetes, vascular deficiencies and neurological conditions. |                                                                                                                                                                                                                                                                                                                                                                                                                              |                                                                                          |                      |                                   |
| ***************************************                                                                                                                                                                                                                                                                                                                                                                                                  | Promedics Orthopaedics Ltd. Port Glasgow Industrial Estate, Gareloch Road, Port Scotland, UK, PA145XH Tel: +44 (0) 1475 746 400   Email: enquiries@prom www.promedics.co.uk | Glasgow, EC REP Molenstraat 15 CE Rep                                                                                                                          |                                                                                                                                                                                                                                                                                                                                                                                                                              | evice conforms to the requirements<br>) 2017/745 of the European Parlial<br>April 2017.  |                      | IFU_NOV_2020_V1                   |