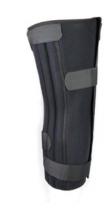

#### **Promedics 3-Panel Knee**

| NPC                    | MPC Code(s)                                                                                                                                                                                                                                                                                            | Size(s) |               |  |  |  |
|------------------------|--------------------------------------------------------------------------------------------------------------------------------------------------------------------------------------------------------------------------------------------------------------------------------------------------------|---------|---------------|--|--|--|
| Promedics              |                                                                                                                                                                                                                                                                                                        |         |               |  |  |  |
| GRA5238                | JTI/16                                                                                                                                                                                                                                                                                                 | 16"     |               |  |  |  |
| GRA5239                | JTI/18                                                                                                                                                                                                                                                                                                 | 18"     |               |  |  |  |
| GRA5240                | JTI/20                                                                                                                                                                                                                                                                                                 | 20"     |               |  |  |  |
| GRA5241                | JTI/22                                                                                                                                                                                                                                                                                                 | 22"     |               |  |  |  |
| GRA5242                | JTI/24                                                                                                                                                                                                                                                                                                 | 24"     |               |  |  |  |
|                        | Thuasne                                                                                                                                                                                                                                                                                                |         |               |  |  |  |
| GRA4308                | 24000320100499                                                                                                                                                                                                                                                                                         | (1)     | Small = 16"   |  |  |  |
| GRA4309                | 24000320200499                                                                                                                                                                                                                                                                                         | (2)     | Medium = 20"  |  |  |  |
| GRA4310                | 24000320300499                                                                                                                                                                                                                                                                                         | (3)     | Large = 23"   |  |  |  |
| GRA4311                | 24000320400499                                                                                                                                                                                                                                                                                         | (4)     | X-Large = 26" |  |  |  |
| Indication(s) for use: | Three Panel Knee Immobilisers function is to support and stabilise the leg in a straight, fixed position to aid in the initial healing / recovery phase of an injury. Positioned mid-thigh, through to the mid-point of the lower leg.                                                                 |         |               |  |  |  |
| User instructions:     | User Instructions available along with Product Information on the NHS Supply Chain Catalogue. An additional training video is available via the Promedics website. Please contact the respective supplier(s) for any further information.                                                              |         |               |  |  |  |
| Suppliers:             | Promedics (80%) Available at Alfreton, Bridgwater, Normanton, Maidstone and Rugby regional warehouses.  Thuasne (20%) Available at Suffolk Park and Runcorn regional warehouses.                                                                                                                       |         |               |  |  |  |
| Sustainability:        | Three Panel Knee Immobilisers are single patient products which can be washed and maintained until such time that the patient requires the next stage of treatment. The metal staves can be removed for recycling and the material disposed in domestic waste or as per local recycling opportunities. |         |               |  |  |  |

#### JTI- JURA KNEE IMMOBILISER

Fitting Instructions

Product description and performance characteristics

A Three panel knee immobilisation orthosis with straps and stays to help immobilise the knee joint