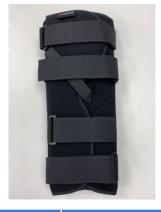

# Access 3-Panel Knee Splint

| Size | Floor to<br>Hip Height |                 | NHSSC<br>Code | Product<br>Length |
|------|------------------------|-----------------|---------------|-------------------|
| 1    | 50-60cm                | <u></u>         | GRA4308       | 16"               |
| 2    | 60-70cm                | $I \setminus I$ | GRA4309       | 20"               |
| 3    | 70-80cm                |                 | GRA4310       | 23"               |
| 4    | >80cm                  | 1 2             | GRA4311       | 26"               |