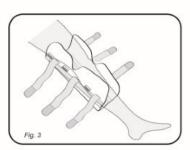

| ı                                                                                                                                                                                                                                                                                                                                                                                                                                        |                                                                                                                                                                             |                                                                                                                                                                |                                                                                                                                                                                                                                                                                                                                                                                                                              |                                                                                          |                      |                                   |
|------------------------------------------------------------------------------------------------------------------------------------------------------------------------------------------------------------------------------------------------------------------------------------------------------------------------------------------------------------------------------------------------------------------------------------------|-----------------------------------------------------------------------------------------------------------------------------------------------------------------------------|----------------------------------------------------------------------------------------------------------------------------------------------------------------|------------------------------------------------------------------------------------------------------------------------------------------------------------------------------------------------------------------------------------------------------------------------------------------------------------------------------------------------------------------------------------------------------------------------------|------------------------------------------------------------------------------------------|----------------------|-----------------------------------|
|                                                                                                                                                                                                                                                                                                                                                                                                                                          | Usage Information (See diagram)                                                                                                                                             |                                                                                                                                                                | ⚠                                                                                                                                                                                                                                                                                                                                                                                                                            | Washing and Care Instru                                                                  | ctions               |                                   |
| 1) Remove the outer packaging and open all the straps on the knee immobiliser. 2) Position side panels to accommodate patient's leg size. (See Fig. 1) 3) Lay the knee immobiliser flat with the buckles and straps facing downwards. (See Fig. 2) 4) Immobilisation stays can be reshaped if required. 5) Slide the brace under the patient's leg. (See Fig. 3) 6) Fasten the straps to secure the brace to patient's leg. (See Fig. 4) |                                                                                                                                                                             | ,                                                                                                                                                              | Remove metal bars     Close over all Hook/Loop straps     Hand wash brace in cool water using mild detergent.     Rinse and dry flat.     Do not spin or tumble dry.     Do not use fabric conditioner at any time.     Before re-use, replace metal bars.     Check for any degradation that may affect use.     Periodically check Hook/Loop fasteners are operating securely and that the metal splint is secure in place |                                                                                          |                      |                                   |
| ļ                                                                                                                                                                                                                                                                                                                                                                                                                                        | A. 184                                                                                                                                                                      |                                                                                                                                                                |                                                                                                                                                                                                                                                                                                                                                                                                                              |                                                                                          |                      |                                   |
| ļ                                                                                                                                                                                                                                                                                                                                                                                                                                        | Sizes and Fit                                                                                                                                                               |                                                                                                                                                                |                                                                                                                                                                                                                                                                                                                                                                                                                              | ct Composition                                                                           |                      |                                   |
|                                                                                                                                                                                                                                                                                                                                                                                                                                          | Size                                                                                                                                                                        | 0-11-11                                                                                                                                                        | Nylon,                                                                                                                                                                                                                                                                                                                                                                                                                       | Polyester, Elastane, Aluminium                                                           |                      |                                   |
|                                                                                                                                                                                                                                                                                                                                                                                                                                          | JTI/12                                                                                                                                                                      | Splint Length<br>30cm – 16"                                                                                                                                    | Storag                                                                                                                                                                                                                                                                                                                                                                                                                       | e and Transport Conditions                                                               |                      |                                   |
|                                                                                                                                                                                                                                                                                                                                                                                                                                          | JTI/12<br>JTI/14                                                                                                                                                            | 36cm – 16"                                                                                                                                                     |                                                                                                                                                                                                                                                                                                                                                                                                                              |                                                                                          | a original packaging |                                   |
|                                                                                                                                                                                                                                                                                                                                                                                                                                          | JTI/16                                                                                                                                                                      | 41cm – 16"                                                                                                                                                     | Otoro II                                                                                                                                                                                                                                                                                                                                                                                                                     | Store in a cool, dry place out of direct sunlight, in the original packaging.            |                      |                                   |
| l                                                                                                                                                                                                                                                                                                                                                                                                                                        | JTI/18                                                                                                                                                                      | 46cm – 18"                                                                                                                                                     | Recycl                                                                                                                                                                                                                                                                                                                                                                                                                       | Recycling and Disposal                                                                   |                      |                                   |
| 1                                                                                                                                                                                                                                                                                                                                                                                                                                        | JTI/20                                                                                                                                                                      | 51cm – 20"                                                                                                                                                     | Packag                                                                                                                                                                                                                                                                                                                                                                                                                       | Packaging and constituent parts should be recycled or safely disposed in accordance with |                      |                                   |
|                                                                                                                                                                                                                                                                                                                                                                                                                                          | JTI/22                                                                                                                                                                      | 56cm – 22"                                                                                                                                                     |                                                                                                                                                                                                                                                                                                                                                                                                                              | national laws.                                                                           |                      |                                   |
|                                                                                                                                                                                                                                                                                                                                                                                                                                          | JTI/24                                                                                                                                                                      | 60cm – 24"                                                                                                                                                     | Seriou                                                                                                                                                                                                                                                                                                                                                                                                                       | s Incident                                                                               |                      |                                   |
|                                                                                                                                                                                                                                                                                                                                                                                                                                          | JTI/26<br>JTI/28                                                                                                                                                            | 66cm – 26"<br>71cm – 28"                                                                                                                                       |                                                                                                                                                                                                                                                                                                                                                                                                                              |                                                                                          | ufacturer and        | the competent authority of the EU |
| ĺ                                                                                                                                                                                                                                                                                                                                                                                                                                        | J11/28                                                                                                                                                                      | / 1cm – 28                                                                                                                                                     | Membe                                                                                                                                                                                                                                                                                                                                                                                                                        | er State in which you reside.                                                            |                      |                                   |
| Ĺ                                                                                                                                                                                                                                                                                                                                                                                                                                        | Measure wrist circumference to determine size selection                                                                                                                     |                                                                                                                                                                |                                                                                                                                                                                                                                                                                                                                                                                                                              |                                                                                          |                      |                                   |
| Ĺ.                                                                                                                                                                                                                                                                                                                                                                                                                                       | Indications for Use                                                                                                                                                         | Contraindications                                                                                                                                              | Symbo                                                                                                                                                                                                                                                                                                                                                                                                                        | <u>ols</u>                                                                               |                      |                                   |
|                                                                                                                                                                                                                                                                                                                                                                                                                                          | <ul> <li>Conservative Treatment for knee injuries</li> <li>Maintain Knee extension following surgery</li> <li>Maintain Knee extension following Trauma</li> </ul>           | Thrombosis of the deep veins of the leg and thigh Do not apply in direct contact with broken skin                                                              |                                                                                                                                                                                                                                                                                                                                                                                                                              | Hand Wash                                                                                | ⊟                    | Dry flat                          |
|                                                                                                                                                                                                                                                                                                                                                                                                                                          | Maintain Knee extension following soft tissue injuries                                                                                                                      |                                                                                                                                                                | Ø                                                                                                                                                                                                                                                                                                                                                                                                                            | Do not tumble dry                                                                        | 8                    | Do not dry clean                  |
|                                                                                                                                                                                                                                                                                                                                                                                                                                          |                                                                                                                                                                             |                                                                                                                                                                | &                                                                                                                                                                                                                                                                                                                                                                                                                            | Do not bleach                                                                            | <b>(i</b> )          | Single patient repeat use only    |
|                                                                                                                                                                                                                                                                                                                                                                                                                                          |                                                                                                                                                                             |                                                                                                                                                                | ×                                                                                                                                                                                                                                                                                                                                                                                                                            | Do not iron                                                                              | MD                   | Medical Device                    |
| L                                                                                                                                                                                                                                                                                                                                                                                                                                        | Marnings and Precautions                                                                                                                                                    |                                                                                                                                                                |                                                                                                                                                                                                                                                                                                                                                                                                                              | 1                                                                                        |                      |                                   |
| [                                                                                                                                                                                                                                                                                                                                                                                                                                        | We recommend the initial fitting of this brace be conducted by a su                                                                                                         | tably qualified healthcare professional who will advise the period of use.                                                                                     |                                                                                                                                                                                                                                                                                                                                                                                                                              |                                                                                          |                      |                                   |
| 3                                                                                                                                                                                                                                                                                                                                                                                                                                        | <ul> <li>Should any adverse reactions occur, please cease use and cor</li> <li>The durability of the brace may be compromised by certain fac</li> </ul>                     | bstances have been applied to the affected area.<br>and can compromise product integrity.<br>with diabetes, vascular deficiencies and neurological conditions. |                                                                                                                                                                                                                                                                                                                                                                                                                              |                                                                                          |                      |                                   |
| ***************************************                                                                                                                                                                                                                                                                                                                                                                                                  | Promedics Orthopaedics Ltd. Port Glasgow Industrial Estate, Gareloch Road, Port Scotland, UK, PA145XH Tel: +44 (0) 1475 746 400   Email: enquiries@prom www.promedics.co.uk | Glasgow, EC REP Molenstraat 15 CE Rep                                                                                                                          |                                                                                                                                                                                                                                                                                                                                                                                                                              | evice conforms to the requirements<br>) 2017/745 of the European Parlial<br>April 2017.  |                      | IFU_NOV_2020_V1                   |