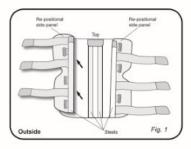

| ı                                                                                                                                                                                                                                                                                                                                                                                                                                        |                                                                                                                                                                             |                                                                                                                                                                |                                                                                                                                                                                                                                                                                                                                                                                                                              |                                                                                          |                      |                                   |
|------------------------------------------------------------------------------------------------------------------------------------------------------------------------------------------------------------------------------------------------------------------------------------------------------------------------------------------------------------------------------------------------------------------------------------------|-----------------------------------------------------------------------------------------------------------------------------------------------------------------------------|----------------------------------------------------------------------------------------------------------------------------------------------------------------|------------------------------------------------------------------------------------------------------------------------------------------------------------------------------------------------------------------------------------------------------------------------------------------------------------------------------------------------------------------------------------------------------------------------------|------------------------------------------------------------------------------------------|----------------------|-----------------------------------|
|                                                                                                                                                                                                                                                                                                                                                                                                                                          | Usage Information (See diagram)                                                                                                                                             |                                                                                                                                                                | ⚠                                                                                                                                                                                                                                                                                                                                                                                                                            | Washing and Care Instru                                                                  | ctions               |                                   |
| 1) Remove the outer packaging and open all the straps on the knee immobiliser. 2) Position side panels to accommodate patient's leg size. (See Fig. 1) 3) Lay the knee immobiliser flat with the buckles and straps facing downwards. (See Fig. 2) 4) Immobilisation stays can be reshaped if required. 5) Slide the brace under the patient's leg. (See Fig. 3) 6) Fasten the straps to secure the brace to patient's leg. (See Fig. 4) |                                                                                                                                                                             | ,                                                                                                                                                              | Remove metal bars     Close over all Hook/Loop straps     Hand wash brace in cool water using mild detergent.     Rinse and dry flat.     Do not spin or tumble dry.     Do not use fabric conditioner at any time.     Before re-use, replace metal bars.     Check for any degradation that may affect use.     Periodically check Hook/Loop fasteners are operating securely and that the metal splint is secure in place |                                                                                          |                      |                                   |
| ļ                                                                                                                                                                                                                                                                                                                                                                                                                                        | A. 184                                                                                                                                                                      |                                                                                                                                                                |                                                                                                                                                                                                                                                                                                                                                                                                                              |                                                                                          |                      |                                   |
| ļ                                                                                                                                                                                                                                                                                                                                                                                                                                        | Sizes and Fit                                                                                                                                                               |                                                                                                                                                                |                                                                                                                                                                                                                                                                                                                                                                                                                              | ct Composition                                                                           |                      |                                   |
|                                                                                                                                                                                                                                                                                                                                                                                                                                          | Size                                                                                                                                                                        | 0-11-11                                                                                                                                                        | Nylon,                                                                                                                                                                                                                                                                                                                                                                                                                       | Polyester, Elastane, Aluminium                                                           |                      |                                   |
|                                                                                                                                                                                                                                                                                                                                                                                                                                          | JTI/12                                                                                                                                                                      | Splint Length<br>30cm – 16"                                                                                                                                    | Storag                                                                                                                                                                                                                                                                                                                                                                                                                       | e and Transport Conditions                                                               |                      |                                   |
|                                                                                                                                                                                                                                                                                                                                                                                                                                          | JTI/12<br>JTI/14                                                                                                                                                            | 36cm – 16"                                                                                                                                                     |                                                                                                                                                                                                                                                                                                                                                                                                                              |                                                                                          | a original packaging |                                   |
|                                                                                                                                                                                                                                                                                                                                                                                                                                          | JTI/16                                                                                                                                                                      | 41cm – 16"                                                                                                                                                     | Otoro II                                                                                                                                                                                                                                                                                                                                                                                                                     | Store in a cool, dry place out of direct sunlight, in the original packaging.            |                      |                                   |
| l                                                                                                                                                                                                                                                                                                                                                                                                                                        | JTI/18                                                                                                                                                                      | 46cm – 18"                                                                                                                                                     | Recycl                                                                                                                                                                                                                                                                                                                                                                                                                       | Recycling and Disposal                                                                   |                      |                                   |
| 1                                                                                                                                                                                                                                                                                                                                                                                                                                        | JTI/20                                                                                                                                                                      | 51cm – 20"                                                                                                                                                     | Packag                                                                                                                                                                                                                                                                                                                                                                                                                       | Packaging and constituent parts should be recycled or safely disposed in accordance with |                      |                                   |
|                                                                                                                                                                                                                                                                                                                                                                                                                                          | JTI/22                                                                                                                                                                      | 56cm – 22"                                                                                                                                                     |                                                                                                                                                                                                                                                                                                                                                                                                                              | national laws.                                                                           |                      |                                   |
|                                                                                                                                                                                                                                                                                                                                                                                                                                          | JTI/24                                                                                                                                                                      | 60cm – 24"                                                                                                                                                     | Seriou                                                                                                                                                                                                                                                                                                                                                                                                                       | s Incident                                                                               |                      |                                   |
|                                                                                                                                                                                                                                                                                                                                                                                                                                          | JTI/26<br>JTI/28                                                                                                                                                            | 66cm – 26"<br>71cm – 28"                                                                                                                                       |                                                                                                                                                                                                                                                                                                                                                                                                                              |                                                                                          | ufacturer and        | the competent authority of the EU |
| ĺ                                                                                                                                                                                                                                                                                                                                                                                                                                        | J11/28                                                                                                                                                                      | / 1cm – 28                                                                                                                                                     | Membe                                                                                                                                                                                                                                                                                                                                                                                                                        | er State in which you reside.                                                            |                      |                                   |
| Ĺ                                                                                                                                                                                                                                                                                                                                                                                                                                        | Measure wrist circumference to determine size selection                                                                                                                     |                                                                                                                                                                |                                                                                                                                                                                                                                                                                                                                                                                                                              |                                                                                          |                      |                                   |
| Ĺ.                                                                                                                                                                                                                                                                                                                                                                                                                                       | Indications for Use                                                                                                                                                         | Contraindications                                                                                                                                              | Symbo                                                                                                                                                                                                                                                                                                                                                                                                                        | <u>ols</u>                                                                               |                      |                                   |
|                                                                                                                                                                                                                                                                                                                                                                                                                                          | <ul> <li>Conservative Treatment for knee injuries</li> <li>Maintain Knee extension following surgery</li> <li>Maintain Knee extension following Trauma</li> </ul>           | Thrombosis of the deep veins of the leg and thigh Do not apply in direct contact with broken skin                                                              |                                                                                                                                                                                                                                                                                                                                                                                                                              | Hand Wash                                                                                | ⊟                    | Dry flat                          |
|                                                                                                                                                                                                                                                                                                                                                                                                                                          | Maintain Knee extension following soft tissue injuries                                                                                                                      |                                                                                                                                                                | Ø                                                                                                                                                                                                                                                                                                                                                                                                                            | Do not tumble dry                                                                        | 8                    | Do not dry clean                  |
|                                                                                                                                                                                                                                                                                                                                                                                                                                          |                                                                                                                                                                             |                                                                                                                                                                | &                                                                                                                                                                                                                                                                                                                                                                                                                            | Do not bleach                                                                            | <b>(i</b> )          | Single patient repeat use only    |
|                                                                                                                                                                                                                                                                                                                                                                                                                                          |                                                                                                                                                                             |                                                                                                                                                                | ×                                                                                                                                                                                                                                                                                                                                                                                                                            | Do not iron                                                                              | MD                   | Medical Device                    |
| L                                                                                                                                                                                                                                                                                                                                                                                                                                        | Marnings and Precautions                                                                                                                                                    |                                                                                                                                                                |                                                                                                                                                                                                                                                                                                                                                                                                                              | 1                                                                                        |                      |                                   |
| [                                                                                                                                                                                                                                                                                                                                                                                                                                        | We recommend the initial fitting of this brace be conducted by a su                                                                                                         | tably qualified healthcare professional who will advise the period of use.                                                                                     |                                                                                                                                                                                                                                                                                                                                                                                                                              |                                                                                          |                      |                                   |
| 3                                                                                                                                                                                                                                                                                                                                                                                                                                        | <ul> <li>Should any adverse reactions occur, please cease use and cor</li> <li>The durability of the brace may be compromised by certain fac</li> </ul>                     | bstances have been applied to the affected area.<br>and can compromise product integrity.<br>with diabetes, vascular deficiencies and neurological conditions. |                                                                                                                                                                                                                                                                                                                                                                                                                              |                                                                                          |                      |                                   |
| ***************************************                                                                                                                                                                                                                                                                                                                                                                                                  | Promedics Orthopaedics Ltd. Port Glasgow Industrial Estate, Gareloch Road, Port Scotland, UK, PA145XH Tel: +44 (0) 1475 746 400   Email: enquiries@prom www.promedics.co.uk | Glasgow, EC REP Molenstraat 15 CE Rep                                                                                                                          |                                                                                                                                                                                                                                                                                                                                                                                                                              | evice conforms to the requirements<br>) 2017/745 of the European Parlial<br>April 2017.  |                      | IFU_NOV_2020_V1                   |