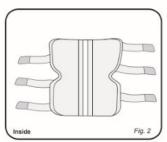

| ı                                                                                                                                                                                                                                                                                                                                                                                                                                        |                                                                                                                                                                             |                                                                                                                                                                |                                                                                                                                                                                                                                                                                                                                                                                                                              |                                                                                          |                      |                                   |
|------------------------------------------------------------------------------------------------------------------------------------------------------------------------------------------------------------------------------------------------------------------------------------------------------------------------------------------------------------------------------------------------------------------------------------------|-----------------------------------------------------------------------------------------------------------------------------------------------------------------------------|----------------------------------------------------------------------------------------------------------------------------------------------------------------|------------------------------------------------------------------------------------------------------------------------------------------------------------------------------------------------------------------------------------------------------------------------------------------------------------------------------------------------------------------------------------------------------------------------------|------------------------------------------------------------------------------------------|----------------------|-----------------------------------|
|                                                                                                                                                                                                                                                                                                                                                                                                                                          | Usage Information (See diagram)                                                                                                                                             |                                                                                                                                                                | ⚠                                                                                                                                                                                                                                                                                                                                                                                                                            | Washing and Care Instru                                                                  | ctions               |                                   |
| 1) Remove the outer packaging and open all the straps on the knee immobiliser. 2) Position side panels to accommodate patient's leg size. (See Fig. 1) 3) Lay the knee immobiliser flat with the buckles and straps facing downwards. (See Fig. 2) 4) Immobilisation stays can be reshaped if required. 5) Slide the brace under the patient's leg. (See Fig. 3) 6) Fasten the straps to secure the brace to patient's leg. (See Fig. 4) |                                                                                                                                                                             | ,                                                                                                                                                              | Remove metal bars     Close over all Hook/Loop straps     Hand wash brace in cool water using mild detergent.     Rinse and dry flat.     Do not spin or tumble dry.     Do not use fabric conditioner at any time.     Before re-use, replace metal bars.     Check for any degradation that may affect use.     Periodically check Hook/Loop fasteners are operating securely and that the metal splint is secure in place |                                                                                          |                      |                                   |
| ļ                                                                                                                                                                                                                                                                                                                                                                                                                                        | A. 184                                                                                                                                                                      |                                                                                                                                                                |                                                                                                                                                                                                                                                                                                                                                                                                                              |                                                                                          |                      |                                   |
| ļ                                                                                                                                                                                                                                                                                                                                                                                                                                        | Sizes and Fit                                                                                                                                                               |                                                                                                                                                                |                                                                                                                                                                                                                                                                                                                                                                                                                              | ct Composition                                                                           |                      |                                   |
|                                                                                                                                                                                                                                                                                                                                                                                                                                          | Size                                                                                                                                                                        | 0-11-11                                                                                                                                                        | Nylon,                                                                                                                                                                                                                                                                                                                                                                                                                       | Polyester, Elastane, Aluminium                                                           |                      |                                   |
|                                                                                                                                                                                                                                                                                                                                                                                                                                          | JTI/12                                                                                                                                                                      | Splint Length<br>30cm – 16"                                                                                                                                    | Storag                                                                                                                                                                                                                                                                                                                                                                                                                       | e and Transport Conditions                                                               |                      |                                   |
|                                                                                                                                                                                                                                                                                                                                                                                                                                          | JTI/12<br>JTI/14                                                                                                                                                            | 36cm – 16"                                                                                                                                                     |                                                                                                                                                                                                                                                                                                                                                                                                                              |                                                                                          | a original packaging |                                   |
|                                                                                                                                                                                                                                                                                                                                                                                                                                          | JTI/16                                                                                                                                                                      | 41cm – 16"                                                                                                                                                     | Otoro II                                                                                                                                                                                                                                                                                                                                                                                                                     | Store in a cool, dry place out of direct sunlight, in the original packaging.            |                      |                                   |
| l                                                                                                                                                                                                                                                                                                                                                                                                                                        | JTI/18                                                                                                                                                                      | 46cm – 18"                                                                                                                                                     | Recycl                                                                                                                                                                                                                                                                                                                                                                                                                       | Recycling and Disposal                                                                   |                      |                                   |
| 1                                                                                                                                                                                                                                                                                                                                                                                                                                        | JTI/20                                                                                                                                                                      | 51cm – 20"                                                                                                                                                     | Packag                                                                                                                                                                                                                                                                                                                                                                                                                       | Packaging and constituent parts should be recycled or safely disposed in accordance with |                      |                                   |
|                                                                                                                                                                                                                                                                                                                                                                                                                                          | JTI/22                                                                                                                                                                      | 56cm – 22"                                                                                                                                                     |                                                                                                                                                                                                                                                                                                                                                                                                                              | national laws.                                                                           |                      |                                   |
|                                                                                                                                                                                                                                                                                                                                                                                                                                          | JTI/24                                                                                                                                                                      | 60cm – 24"                                                                                                                                                     | Seriou                                                                                                                                                                                                                                                                                                                                                                                                                       | s Incident                                                                               |                      |                                   |
|                                                                                                                                                                                                                                                                                                                                                                                                                                          | JTI/26<br>JTI/28                                                                                                                                                            | 66cm – 26"<br>71cm – 28"                                                                                                                                       |                                                                                                                                                                                                                                                                                                                                                                                                                              |                                                                                          | ufacturer and        | the competent authority of the EU |
| ĺ                                                                                                                                                                                                                                                                                                                                                                                                                                        | J11/28                                                                                                                                                                      | / 1cm – 28                                                                                                                                                     | Membe                                                                                                                                                                                                                                                                                                                                                                                                                        | er State in which you reside.                                                            |                      |                                   |
| Ĺ                                                                                                                                                                                                                                                                                                                                                                                                                                        | Measure wrist circumference to determine size selection                                                                                                                     |                                                                                                                                                                |                                                                                                                                                                                                                                                                                                                                                                                                                              |                                                                                          |                      |                                   |
| Ĺ.                                                                                                                                                                                                                                                                                                                                                                                                                                       | Indications for Use                                                                                                                                                         | Contraindications                                                                                                                                              | Symbo                                                                                                                                                                                                                                                                                                                                                                                                                        | <u>ols</u>                                                                               |                      |                                   |
|                                                                                                                                                                                                                                                                                                                                                                                                                                          | <ul> <li>Conservative Treatment for knee injuries</li> <li>Maintain Knee extension following surgery</li> <li>Maintain Knee extension following Trauma</li> </ul>           | Thrombosis of the deep veins of the leg and thigh Do not apply in direct contact with broken skin                                                              |                                                                                                                                                                                                                                                                                                                                                                                                                              | Hand Wash                                                                                | ⊟                    | Dry flat                          |
|                                                                                                                                                                                                                                                                                                                                                                                                                                          | Maintain Knee extension following soft tissue injuries                                                                                                                      |                                                                                                                                                                | Ø                                                                                                                                                                                                                                                                                                                                                                                                                            | Do not tumble dry                                                                        | 8                    | Do not dry clean                  |
|                                                                                                                                                                                                                                                                                                                                                                                                                                          |                                                                                                                                                                             |                                                                                                                                                                | &                                                                                                                                                                                                                                                                                                                                                                                                                            | Do not bleach                                                                            | <b>(i</b> )          | Single patient repeat use only    |
|                                                                                                                                                                                                                                                                                                                                                                                                                                          |                                                                                                                                                                             |                                                                                                                                                                | ×                                                                                                                                                                                                                                                                                                                                                                                                                            | Do not iron                                                                              | MD                   | Medical Device                    |
| L                                                                                                                                                                                                                                                                                                                                                                                                                                        | Marnings and Precautions                                                                                                                                                    |                                                                                                                                                                |                                                                                                                                                                                                                                                                                                                                                                                                                              | 1                                                                                        |                      |                                   |
| [                                                                                                                                                                                                                                                                                                                                                                                                                                        | We recommend the initial fitting of this brace be conducted by a su                                                                                                         | tably qualified healthcare professional who will advise the period of use.                                                                                     |                                                                                                                                                                                                                                                                                                                                                                                                                              |                                                                                          |                      |                                   |
| 3                                                                                                                                                                                                                                                                                                                                                                                                                                        | <ul> <li>Should any adverse reactions occur, please cease use and cor</li> <li>The durability of the brace may be compromised by certain fac</li> </ul>                     | bstances have been applied to the affected area.<br>and can compromise product integrity.<br>with diabetes, vascular deficiencies and neurological conditions. |                                                                                                                                                                                                                                                                                                                                                                                                                              |                                                                                          |                      |                                   |
| ***************************************                                                                                                                                                                                                                                                                                                                                                                                                  | Promedics Orthopaedics Ltd. Port Glasgow Industrial Estate, Gareloch Road, Port Scotland, UK, PA145XH Tel: +44 (0) 1475 746 400   Email: enquiries@prom www.promedics.co.uk | Glasgow, EC REP Molenstraat 15 CE Rep                                                                                                                          |                                                                                                                                                                                                                                                                                                                                                                                                                              | evice conforms to the requirements<br>) 2017/745 of the European Parlial<br>April 2017.  |                      | IFU_NOV_2020_V1                   |